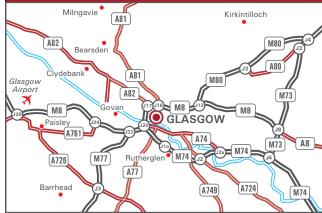

# From Glasgow Airport / M8 West

- Head east on M8. As you cross the Kingston Bridge, at Junction 19, take the exit marked "City Centre".
- Keep right as you come round the bend and take the right fork in to Bothwell Street.
- Turn into the third street on the left (West Campbell Street).
- Turn right onto W George Street.
- Our office is located on the right hand side between W Campbell Street and Wellington Street (see inset).