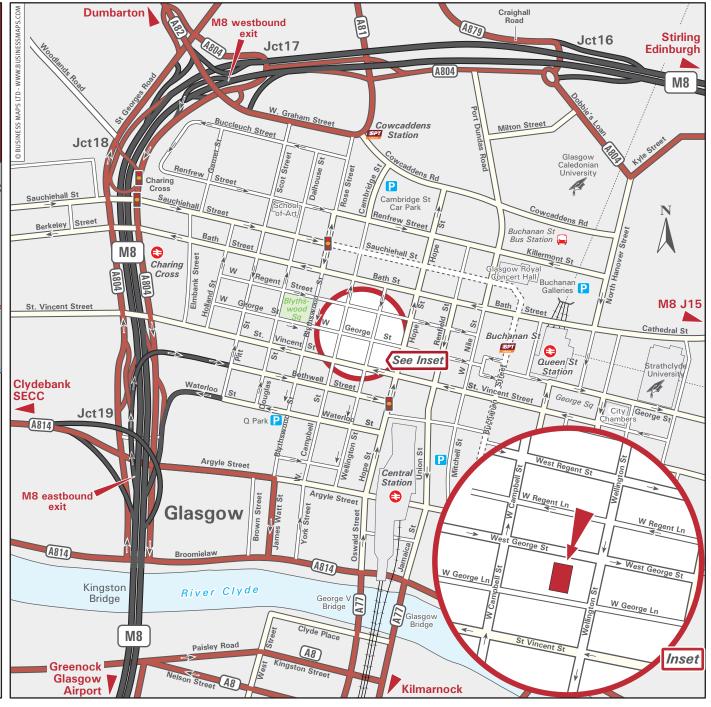

#### From M8 East

- Head west on M8. At junction 18, take the exit towards "Charing Cross" (exits from the right hand (fast) lane off the motorway).
- At the traffic lights at the end of the slip road, at Charing Cross, turn left, then sharp left into Sauchiehall Street.
- Go to the top of Sauchiehall Street, and turn right into Blythswood Street.
- Pass Blythswood Square on the right and turn left onto W George Street.
- Our office is located on the right hand side between W Campbell Street and Wellington Street (see inset).

# From Glasgow Airport / M8 West

- Head east on M8. As you cross the Kingston Bridge, at Junction 19, take the exit marked "City Centre".
- Keep right as you come round the bend and take the right fork in to Bothwell Street.
- Turn into the third street on the left (West Campbell Street).
- Turn right onto W George Street.
- Our office is located on the right hand side between W Campbell Street and Wellington Street (see inset).

### By Train

 Our offices are a short walk from both Glasgow Central and Queen Street railway stations.

# By Underground [52]

 The nearest underground station is Buchanan Street which is a short walk away.

# Car Parking P

Car parking is available at the following locations, all within walking distance.

- Q-Park, Sauchiehall Street, Bath Street, Glasgow, G2 4TB
- Buchanan Galleries / John Lewis, North Hanover Street, Glasgow, G1 2AF
- Concert Hall Car Park, Cambridge Street, Cowcaddens Road, G3 6RU